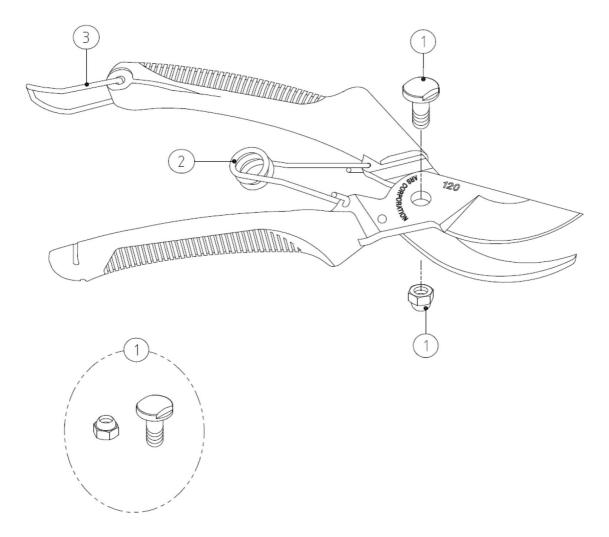

## **Associated products**

1 SP-14 | Central bolt & nut for 120/130/140/FB series

2 SP-15 | Spring for 120DX/B/DXT

3 SP-16 | Shackle for 120DX/B-DXT

More information and/or photos of this product? Visit www.arstools.eu