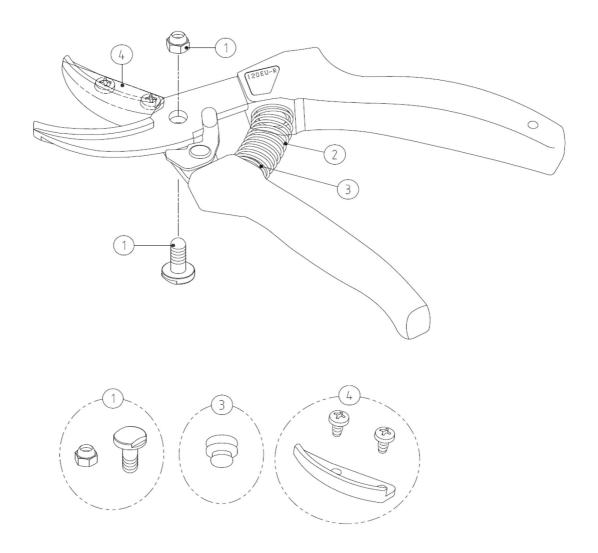

## **Associated products**

1 SP-14 | Central bolt & nut for 120/130/140/FB series

2 SP-157 | Spring for 120EU/EU-R/FB

3 SP-70 | Shock absorber for 130/140 series

4 SP-322 | Anvil for 120EU-R

More information and/or photos of this product?