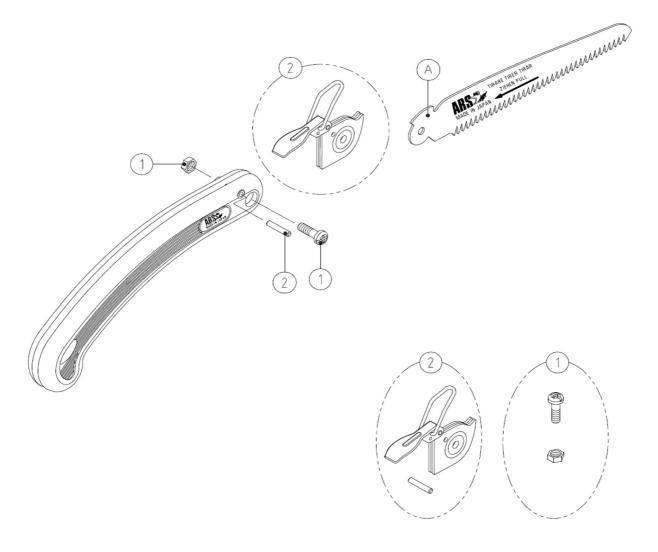

## **Associated products**

A 211 | Saw blade for 210DX

1 SP-3 | Bolt & nut for 210DX

SP-179 | Stopper set for 210DX

More information and/or photos of this product?

Visit www.arstools.eu