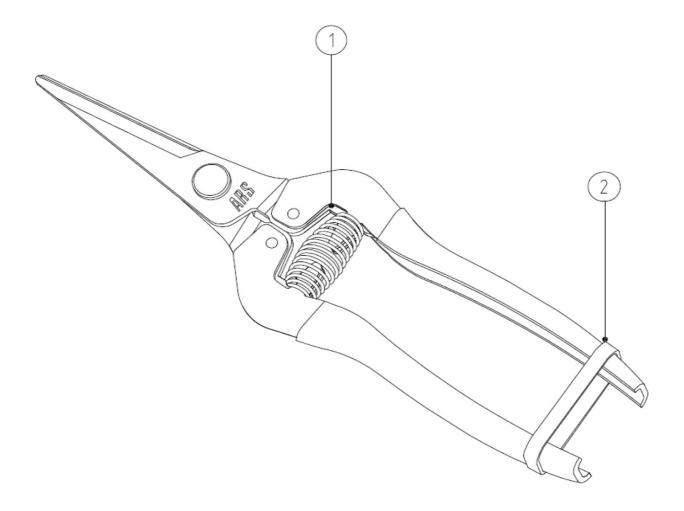

## **Associated products**

1 SP-23 | Spring for fruitpruner 300L/SS/310

2 SP-161 | Strap for 310/300/SE45 series

More information and/or photos of this product? Visit www.arstools.eu

ARS Tools De Stek 7, Wieringerwerf The Netherlands +(31) 0227 601 500 info@arstools.eu www.arstools.eu