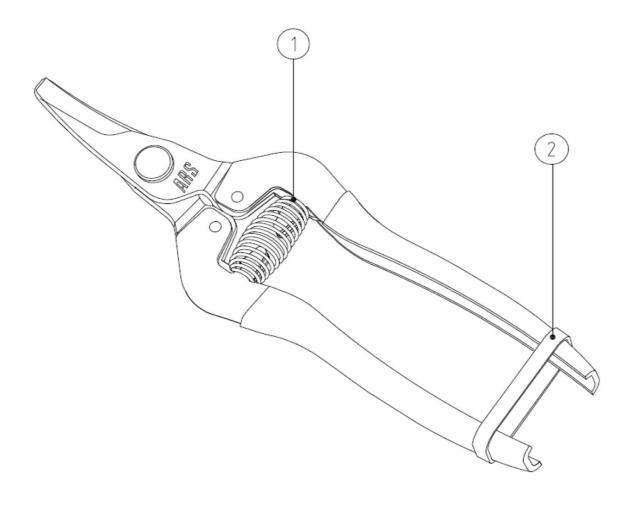

## **Associated products**

1 SP-23 | Spring for fruitpruner 300L/SS/310

2 SP-161 | Strap for 310/300/SE45 series

More information and/or photos of this product?

Visit www.arstools.eu