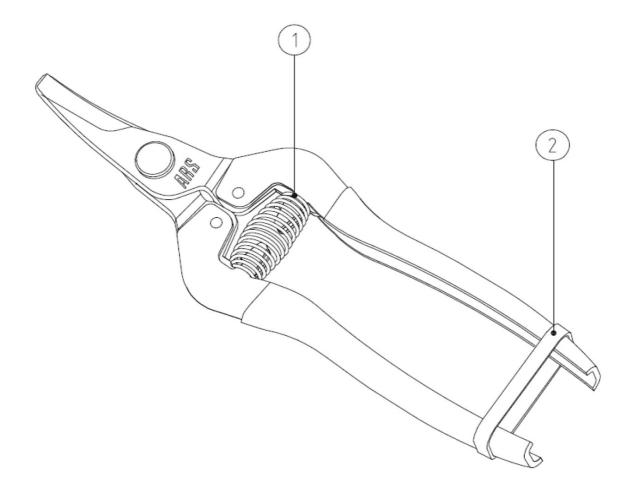

## **Associated products**

1 SP-23 | Spring for fruitpruner 300L/SS/310

2 **SP-161** | Strap for 310/300/SE45 series

More information and/or photos of this product? Visit www.arstools.eu

ARS Tools De Stek 7, Wieringerwerf The Netherlands +(31) 0227 601 500 info@arstools.eu www.arstools.eu