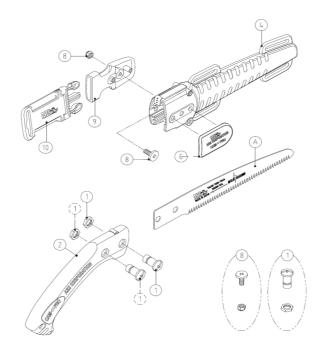

## **Associated products**

A 18PRO-1 | Saw blade for CAM-18PRO

1 SP-359 | Bolt & nut for CAM-18/24PRO/UV-32PRO

2 SP-360 | Grip for CAM-18PRO

4) SP-362 | Holster for CAM-18PRO

6 SP-364 | Name plate for CAM-18PRO

8 SP-366 | Bolt & nut for belt clip PRO series

9 SP-367 | Belt clip for holster for PRO series

10) SP-429 | Belt for CAM/CT/UV-PRO series

More information and/or photos of this product?

Visit www.arstools.eu