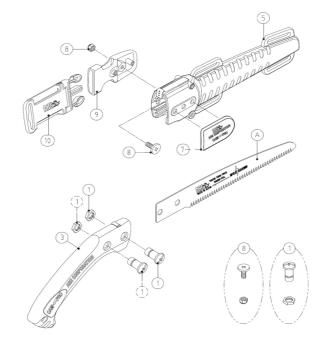

## **Associated products**

| A 24PRO-1   Saw blade for CAM-24PRO                  |
|------------------------------------------------------|
| <b>SP-359</b>   Bolt & nut for CAM-18/24PRO/UV-32PRO |
| 3 SP-361   Grip for CAM-24PRO                        |
| 5 SP-363   Cover for CAM-24PRO                       |
| 7 SP-365   Name plate for CAM-24PRO                  |
| 8 SP-366   Bolt & nut for belt clip PRO series       |
| 9 SP-367   Belt clip for holster for PRO series      |
| 10 SP-429   Belt for CAM/CT/UV-PRO series            |