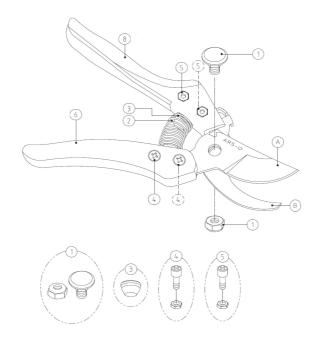

## **Associated products**

A CB-8-1 | Cutting blade for CB-8/CBR-8

B CB-8-2 | Counter blade, for CB-8/CBR-8

1 SP-217 | Bolt & nut for CB-8/9

2 SP-218 | Spring for CB-8/9 and CBR-8/9

3 SP-432 | Shock absorber for VS-7 series

4) SP-220 | Bolt & nut for cutting blade of CB-8/9 and CB-Z series

5 SP-221 | Bolt & nut grip for counter blade for CB-8/9 and CB-Z series

6 SP-313 | Grip for CB-8

7 SP-315 | Grip for CB-9

8 SP-314 | Grip for CB/CBR-8