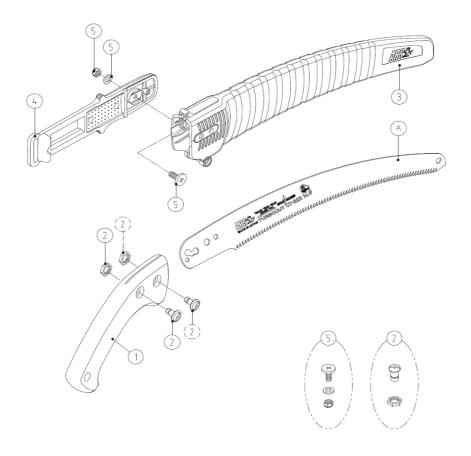

## **Associated products**

A UV-32E-1 | Saw blade for UV/CT-32E/W

1 SP-378 | Wooden grip for UV-32E-W

2 SP-126 | Screw & nut for UV-32E series

3 SP-406 | Cover for UV-32-E/W

4 SP-407 | Belt shackle for CT-UV 32E series

5 SP-408 | Bolt, nut & washer for holster CT/UV-32E/W

More information and/or photos of this product?

Visit www.arstools.eu