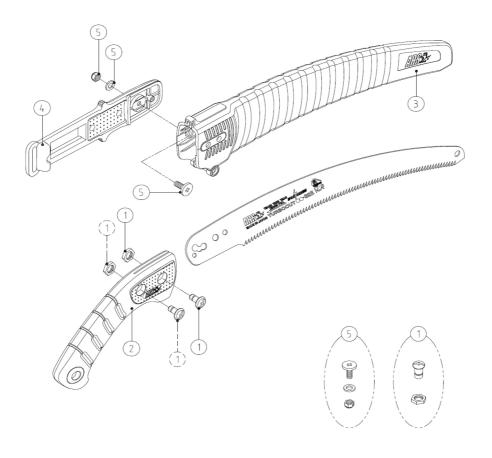

## **Associated products**

A UV-32E-1 | Saw blade for UV/CT-32E/W

SP-126 | Screw & nut for UV-32E series

2 SP-405 | Grip for UV-32E

3 SP-406 | Cover for UV-32-E/W

4 SP-407 | Belt shackle for CT-UV 32E series

5 SP-408 | Bolt, nut & washer for holster CT/UV-32E/W

More information and/or photos of this product?

Visit www.arstools.eu