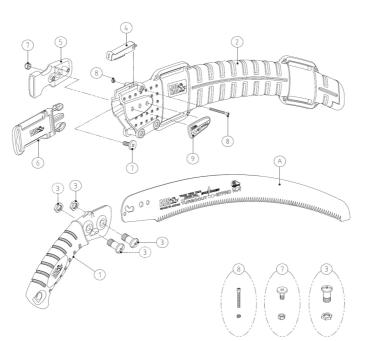

## Associated products

| A CT-37PRO-1   Saw blade for CT-37PRO                               |
|---------------------------------------------------------------------|
| 1 SP-427   Grip for CT/UV-37PRO/42PRO                               |
| 2 SP-428   Cover for CT/UV-37PRO/42PRO                              |
| 3 SP-359   Bolt & nut for CAM-18/24PRO/UV-32PRO                     |
| 4 SP-372   Stopper set for CT / UV / CTR / UVR-32PRO, 37PRO & 42PRO |
| 5 SP-367   Belt clip for holster for PRO series                     |
| 6 SP-429   Belt for CAM/CT/UV-PRO series                            |
| 7 SP-366   Bolt & nut for belt clip PRO series                      |
| 8 SP-373   Bolt & nut for stopper of UV/CT-32PRO/EXP                |
| 9 SP-430   Name plate for CT-37PRO                                  |