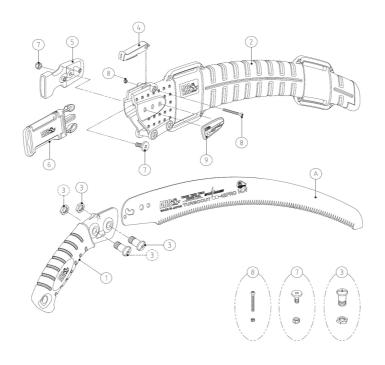

## **Associated products**

A CT-42PRO-1 | Saw blade for CT-42PRO

1 SP-427 | Grip for CT/UV-37PRO/42PRO

2 SP-428 | Cover for CT/UV-37PRO/42PRO

3) SP-359 | Bolt & nut for CAM-18/24PRO/UV-32PRO

4) SP-372 | Stopper set for CT / UV / CTR / UVR-32PRO, 37PRO & 42PRO

5 SP-367 | Belt clip for holster for PRO series

6 SP-429 | Belt for CAM/CT/UV-PRO series

7 SP-366 | Bolt & nut for belt clip PRO series

8 SP-373 | Bolt & nut for stopper of UV/CT-32PRO/EXP

9 SP-443 | Name plate for CT-42PRO