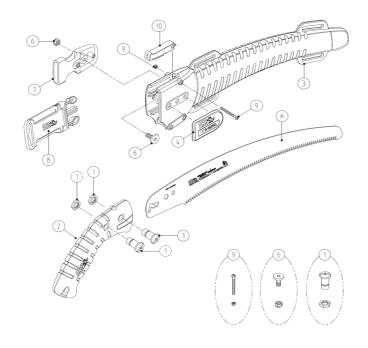

## **Associated products**

A CTR-32PRO-1 | Sawing blade for CTR-32PRO

1 SP-359 | Bolt & nut for CAM-18/24PRO/UV-32PRO

2 SP-455 | Grip for CTR-32PRO & UVR-32PRO

3 SP-456 | Cover for CTR-32PRO & UVR32PRO

4 SP-457 | Name plate for CTR-32PRO

6 SP-366 | Bolt & nut for belt clip PRO series

7 SP-367 | Belt clip for holster for PRO series

8 SP-429 | Belt for CAM/CT/UV-PRO series

9 SP-373 | Bolt & nut for stopper of UV/CT-32PRO/EXP

10) SP-372 | Stopper set for CT / UV / CTR / UVR-32PRO, 37PRO & 42PRO