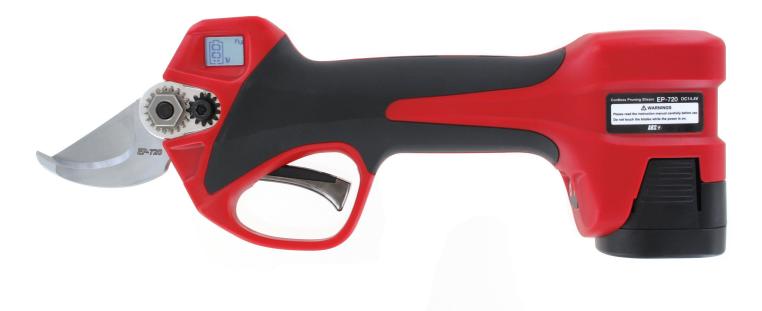

## EP-720 | Battery-powered pruning shears

Please note: Available early 2025. A professional, compact and efficient pruning shear with Japanese blades with a maximum cutting thickness of up to 25 mm. The cutting capacity is adjustable in 2 positions; 15 mm and 25 mm, more efficient working with both small and large branches. The high-quality blade, made of Japanese steel, is triple ground for the best cut quality and longer life. The patented bottom blade prevents slipping of the branch to be cut. The EP-720 comes with two batteries and a quick charger that can charge 2 batteries. Each battery takes less than 2 hours to fully charge. The 2 batteries have a total capacity of +/- 3.500 cuts.