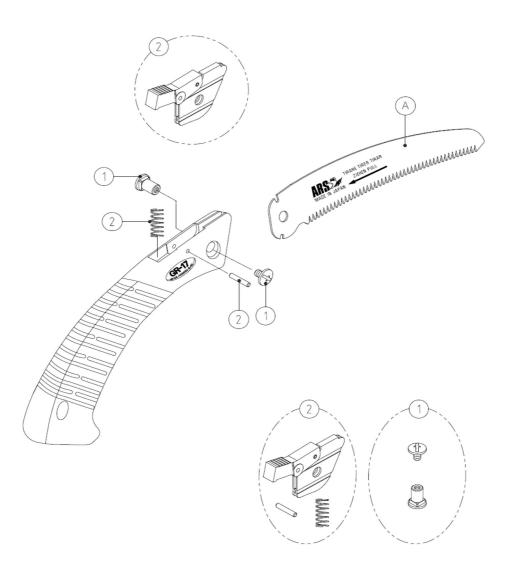

## **Associated products**

A G-17-1 | Saw blade for G-17

1 SP-118 | Screw & nut for GR-17/G-17

SP-182 | Stopper set for GR-17/G-17

More information and/or photos of this product?

Visit www.arstools.eu