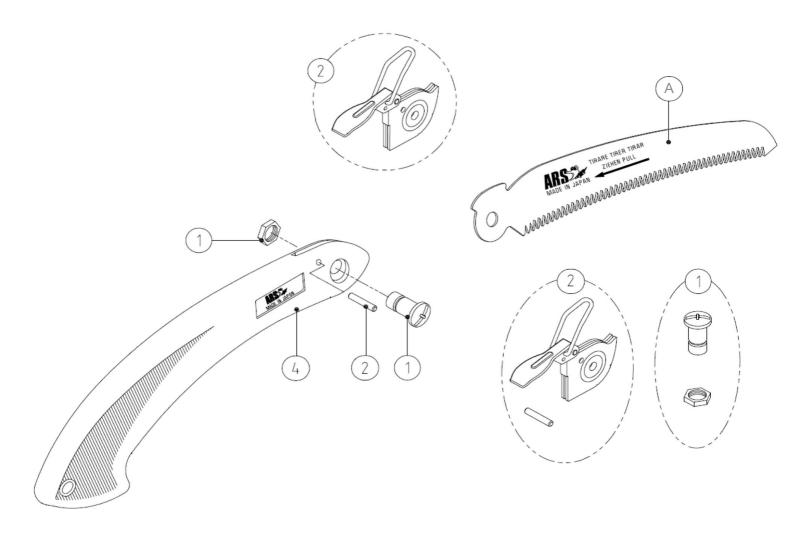

## **Associated products**

A **18L-1** | Saw blade for G-18L

1) SP-1 | Screw & bolt for G-18L/GR-18L

2 SP-178 | Stopper set for G-18L

4) **SP-271** | Grip only for G-18L/GR-18L

More information and product photos? Visit www.arstools.eu