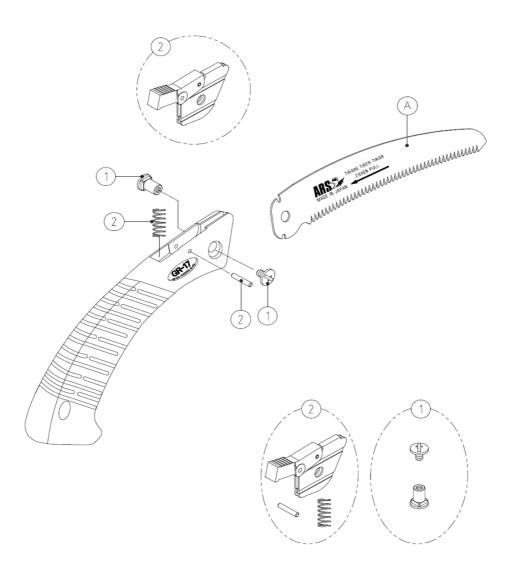

## **Associated products**

A GR-17-1 | Saw blade for GR-17

1 SP-118 | Screw & nut for GR-17/G-17

2 SP-182 | Stopper set for GR-17/G-17

More information and/or photos of this product?

Visit www.arstools.eu