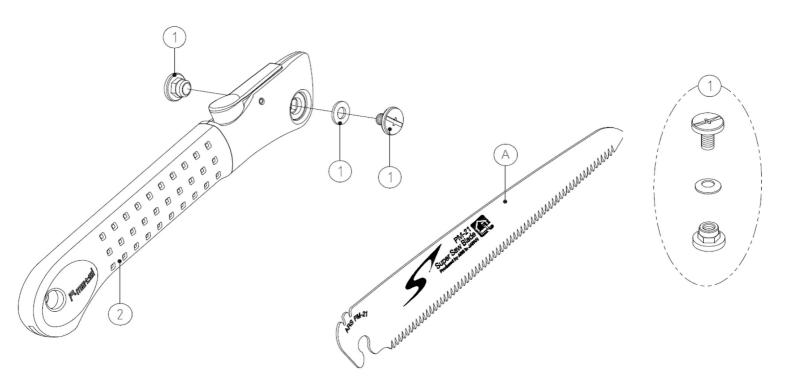

## **Associated products**

A PM-21-1 | Saw blade for PM-21

1) **SP-324** | Bolt, nut & washer for PM-21/24

2 SP-325 | Grip for PM-21/21L

More information and/or photos of this product?

Visit www.arstools.eu