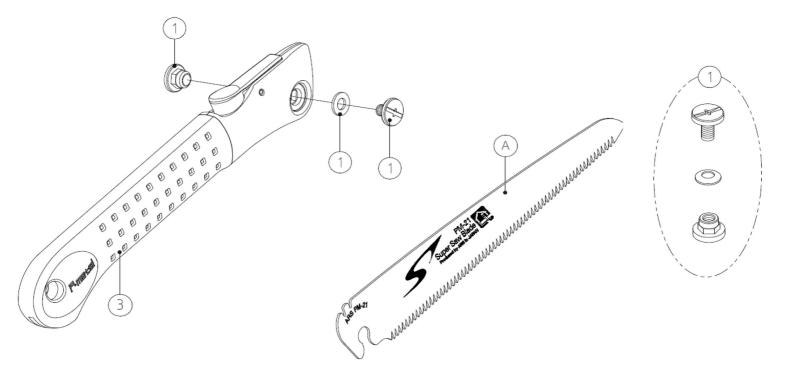

## **Associated products**

- A PM-24-1 | Saw blade, for PM-24
- (1) **SP-324** | Bolt, nut & washer for PM-21/24
- 3 SP-326 | Grip for PM-24/24L