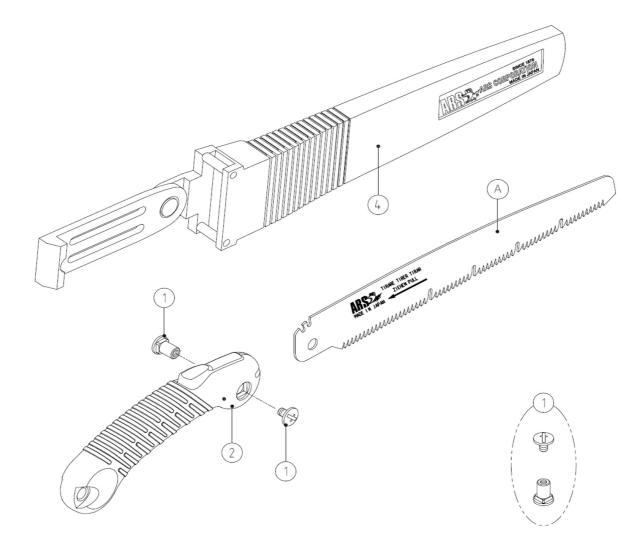

## **Associated products**

- A TL-27-1 | Saw blade for TL-27
- 1 SP-50 | Bult & nut for TL series
- 2 **SP-289** | Grip for TL-24/27/30
- 4 SP-286 | Cover for TL-27

More information and/or photos of this product? Visit www.arstools.eu