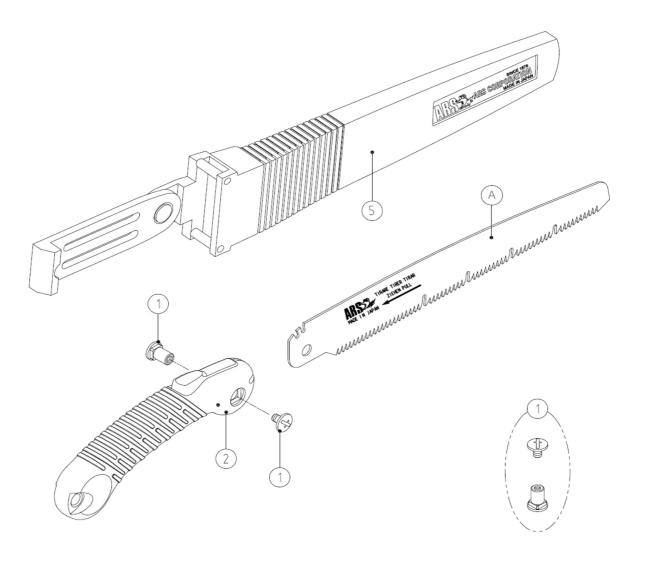

## **Associated products**

A TL-30-1 | Saw blade for TL-30

SP-50 | Bult & nut for TL series

2 SP-289 | Grip for TL-24/27/30

5 SP-287 | Cover for TL-30

More information and/or photos of this product?

Visit www.arstools.eu