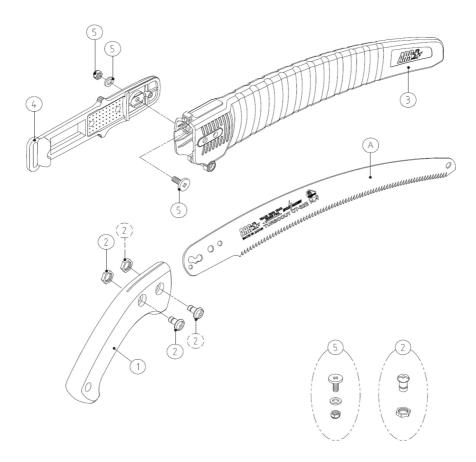

## **Associated products**

| A UV-32E-1   Saw blade for UV/CT-32E/W                | More information and/or photos of this product? |
|-------------------------------------------------------|-------------------------------------------------|
| 1 SP-378   Wooden grip for UV-32E-W                   | Visit www.arstools.eu                           |
| 2 SP-126   Screw & nut for UV-32E series              |                                                 |
| 3 SP-406   Cover for UV-32-E/W                        |                                                 |
| 4 SP-407   Belt shackle for CT-UV 32E series          |                                                 |
| 5 SP-408   Bolt, nut & washer for holster CT/UV-32E/W |                                                 |