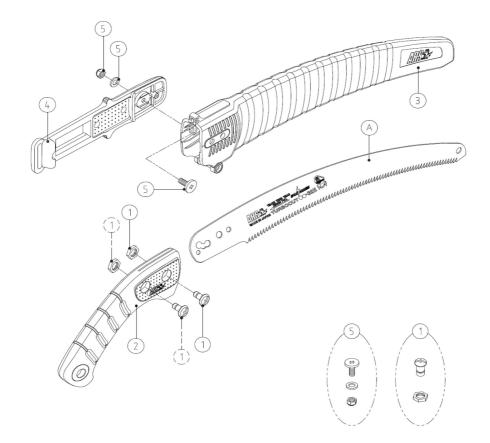

## **Associated products**

A UV-32E-1 | Saw blade for UV/CT-32E/W
1 SP-126 | Screw & nut for UV-32E series
2 SP-405 | Grip for UV-32E
3 SP-406 | Cover for UV-32-E/W
4 SP-407 | Belt shackle for CT-UV 32E series
5 SP-408 | Bolt, nut & washer for holster CT/UV-32E/W