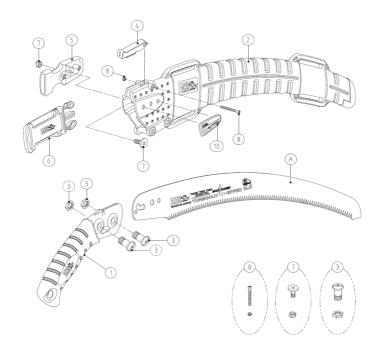

## **Associated products**

A UV-37PRO-1 | Saw blade for UV-37PRO

1 SP-427 | Grip for CT/UV-37PRO/42PRO

2 SP-428 | Cover for CT/UV-37PRO/42PRO

3 SP-359 | Bolt & nut for CAM-18/24PRO/UV-32PRO

4 SP-372 | Stopper set for CT / UV / CTR / UVR-32PRO, 37PRO & 42PRO

5 SP-367 | Belt clip for holster for PRO series

6 SP-429 | Belt for CAM/CT/UV-PRO series

7 SP-366 | Bolt & nut for belt clip PRO series

8 SP-373 | Bolt & nut for stopper of UV/CT-32PRO/EXP

10) SP-431 | Name plate for UV-37PRO