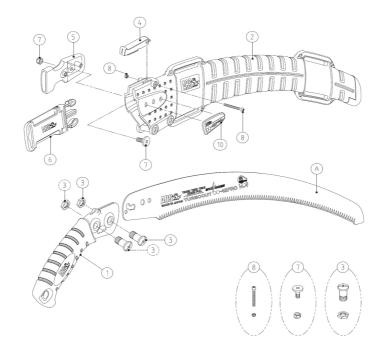

## **Associated products**

A UV-42PRO-1 | Saw blade for UV-42PRO
1 SP-427 | Grip for CT/UV-37PRO/42PRO
2 SP-428 | Cover for CT/UV-37PRO/42PRO
3 SP-359 | Bolt & nut for CAM-18/24PRO/UV-32PRO
3 SP-372 | Stopper set for CT / UV / CTR / UVR-32PRO, 37PRO & 42PRO
5 SP-367 | Belt clip for holster for PRO series
6 SP-429 | Belt for CAM/CT/UV-PRO series
7 SP-366 | Bolt & nut for belt clip PRO series
8 SP-373 | Bolt & nut for stopper of UV/CT-32PRO/EXP
10 SP-444 | Name plate for UV-42PRO